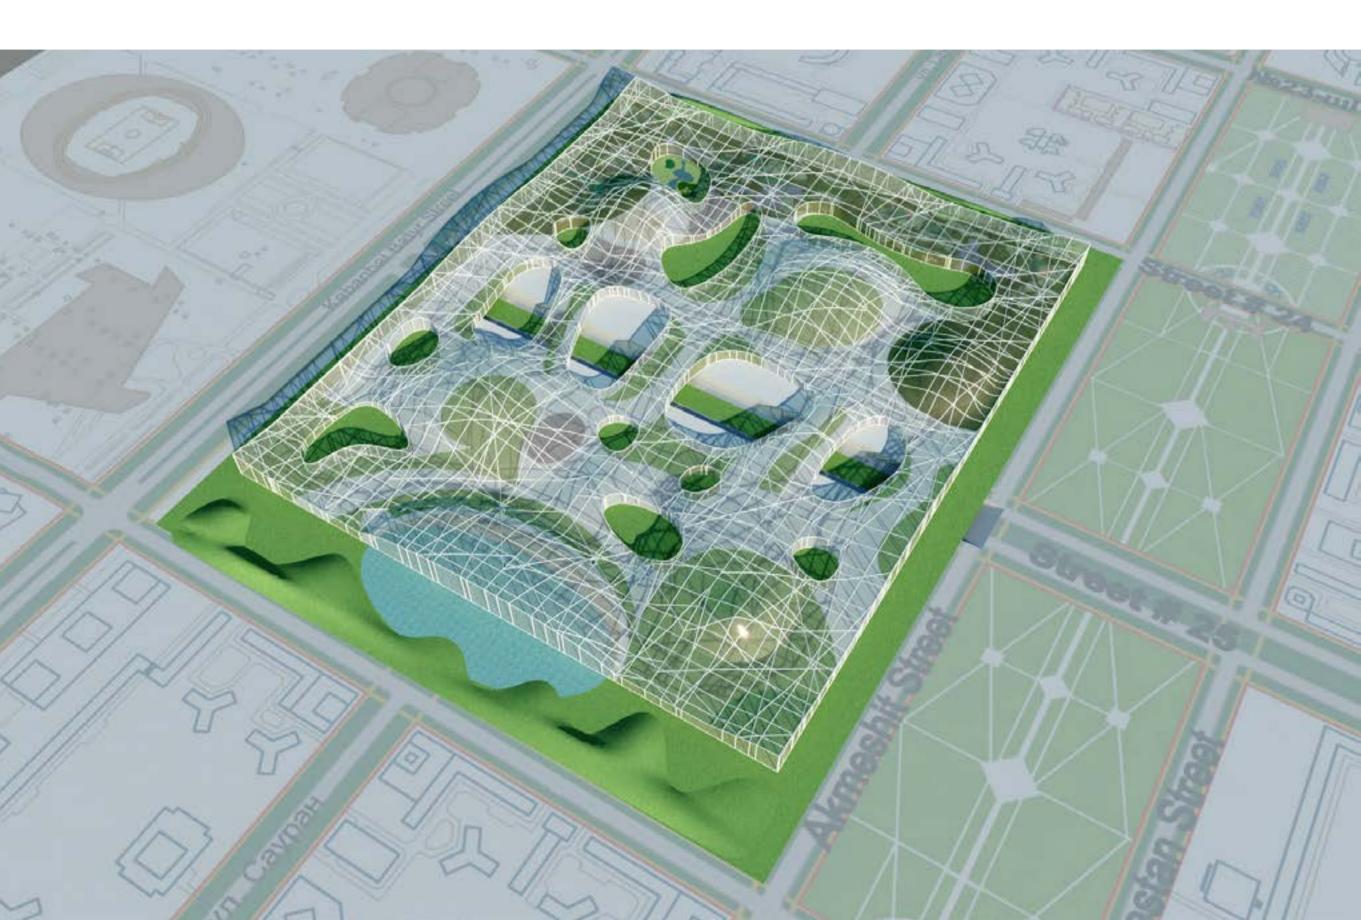

## ARCHITECTURE

Be part of it but be unique For GAP, architecture is homogeneity with the environment while respecting the uniqueness of the project.

Architecture GA&PARTNERS FOGGIA STADIUM

ARCHITECTURE GA&PARTNERS HOUSE IN BUCAREST