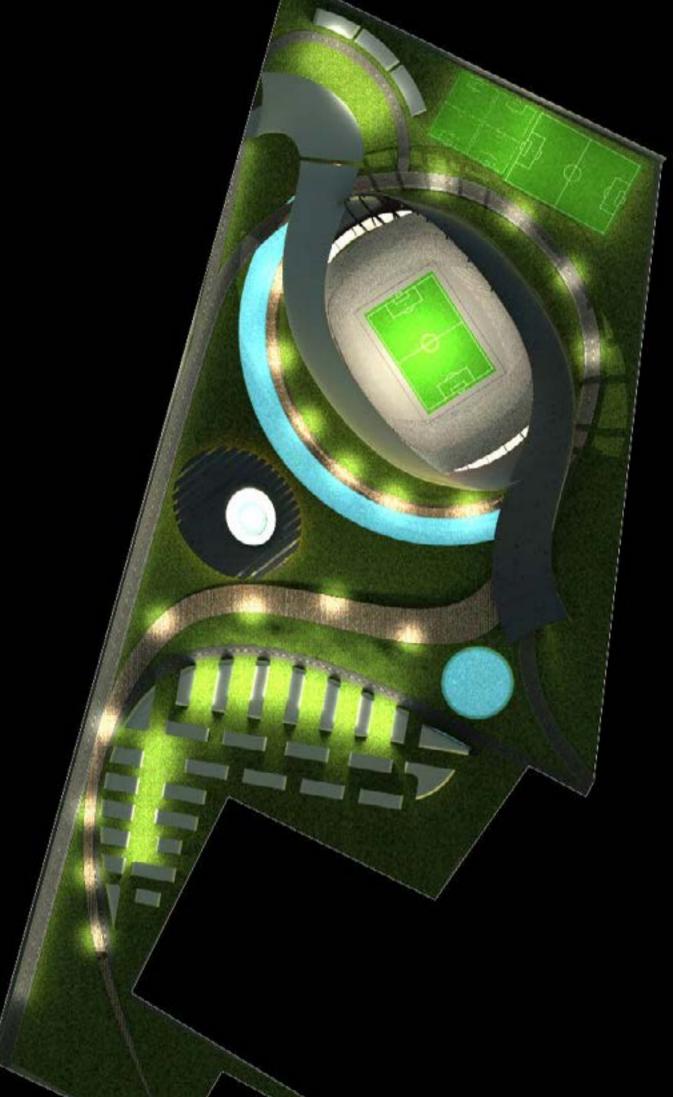

## ARCHITECTURE

Be part of it but be unique For GAP, architecture is homogeneity with the environment while respecting the uniqueness of the project.

Architecture GA&PARTNERS FOGGIA STADIUM

ARCHITECTURE GA&PARTNERS HOUSE IN BUCAREST